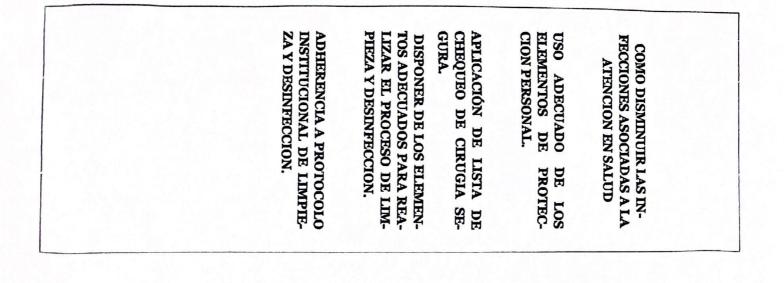

Con el objetivo de brindar información a los pacientes, respecto a los deberes y derechos en salud, la clínica ha establecido que todos los pacientes recibirán información por escrito a través de folletos, esta información será entregada al momento de ingresar al servicio solicitado.

Adicional a lo anterior se ampliará la información allí consignada, con el objetivo de asegurar que el paciente recibió y entendió dicha información, además es un espacio donde los pacientes pueden resolver sus inquietudes respecto a la prestación del servicio.