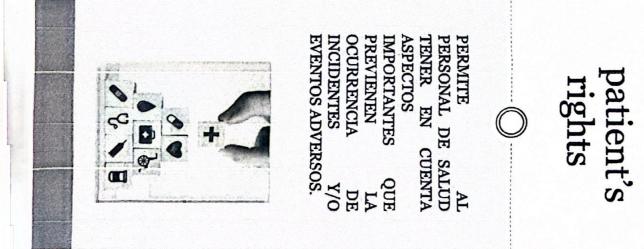

Con el objetivo de brindar información a los pacientes, respecto a los deberes y derechos en salud, la clínica ha establecido que todos los pacientes recibirán información por escrito a través de folletos, esta información será entregada al momento de ingresar al servicio solicitado.

Adicional a lo anterior se ampliará la información allí consignada, con el objetivo de asegurar que el paciente recibió y entendió dicha información, además es un espacio donde los pacientes pueden resolver sus inquietudes respecto a la prestación del servicio.